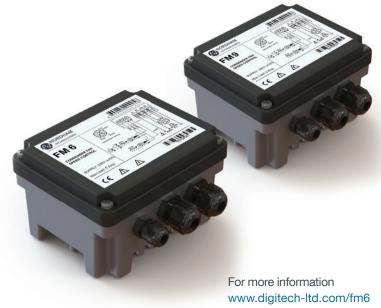

# **FM6/9** Condenser Fan Speed Control

www.digitech-ltd.com/fm9

The FM series monophase fan speed control units keep the condenser gas pressure constant by adjusting the fan speed according to the condenser pressure or temperature. In addition to the pressure and temperature sensors, 0-5V, 0-10V or potentiometer can also be connected to provide external control. The soft-start feature softens the fan's first attempt. In cold weather, the fan applies full power for a short period of time at the start of the fan, thus resolving problems such as fan congestion, snow accumulation, etc.

: 10K NTC Thermoplastic Temperature sensor Working range : -40 ° C to + 120 ° C

: 0-5V / 0-10V Voltage control

Measurement accuracy : ± 0.1% 12bit ADC interpolation **Dimensions** : 124mm x 98mm x 70mm

Weight : 690gr