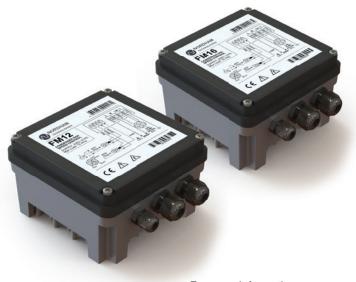

# FM12/16 Condenser Fan Speed Control

### FEATURES

- Simple installation and direct installation
- Robust, durable and long lasting box
- Aluminum material
- Compact design
- User friendly interface
- German design and technology
- Long life use

For more information www.digitech-ltd.com/fm12 www.digitech-ltd.com/fm16

The FM series monophase fan speed control units keep the condenser gas pressure constant by adjusting the fan speed according to the condenser pressure or temperature. In addition to the pressure and temperature sensors, 0-5V, 0-10V or potentiometer can also be connected to provide external control. The soft-start feature softens the fan's first attempt. In cold weather, the fan applies full power for a short period of time at the start of the fan, thus resolving problems such as fan congestion, snow accumulation, etc.