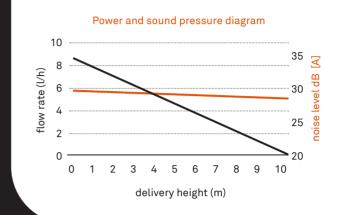

### **Technical data**

| Pump unit (L $\times$ W $\times$ H) | 178 × 33 × 34 mm            |
|-------------------------------------|-----------------------------|
| Sensor unit (L × W × H)             | 82 × 39 × 39 mm             |
| Electrical spec.                    | 230 V, 50/60 Hz             |
| Power consumption                   | Operation 16 W, Standby 1 W |
| Max. flow rate                      | 9 l/h                       |
| Max. delivery height                | 10 m                        |
| Max. suction height                 | 1.5 m                       |