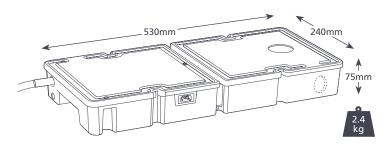

### **SUITABILITY**

 Refrigeration units; cold store cabinets

| LOW PROFILE ERRP SPECIFICATIONS |                      |  |  |
|---------------------------------|----------------------|--|--|
| Max. flow                       | 190L/h @ 0 head      |  |  |
| Max. rec. head                  | 21m                  |  |  |
| Tank capacity                   | 3.5L                 |  |  |
| Sound level@1m                  | 60dB(A)              |  |  |
| Power supply                    | 230V AC 50-60Hz 0.2A |  |  |
| Rated                           | Continuous           |  |  |
| Class                           | I appliance          |  |  |
| Max. unit output                | n/a                  |  |  |
| Max. water temp                 | 40°C / 104°F         |  |  |
| Inlet/outlet                    | 50mm in, 10mm out    |  |  |
| IP Protection                   | IPX4                 |  |  |
| Safety switch                   | 3.0A Normally closed |  |  |
| Thermal protection              | ✓                    |  |  |
| Fully potted                    | n/a                  |  |  |
| Self priming                    | n/a                  |  |  |