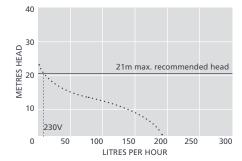

190L/h max. flow

21m max. rec. head (flow rate 10L/h)

### **SUITABILITY**

 Refrigeration units; cold store cabinets

| LOW PROFILE ERRP SPECIFICATIONS |                      |  |  |
|---------------------------------|----------------------|--|--|
| Max. flow                       | 190L/h @ 0 head      |  |  |
| Max. rec. head                  | 21m                  |  |  |
| Tank capacity                   | 3.5L                 |  |  |
| Sound level@1m                  | 60dB(A)              |  |  |
| Power supply                    | 230V AC 50-60Hz 0.2A |  |  |
| Rated                           | Continuous           |  |  |
| Class                           | I appliance          |  |  |
| Max. unit output                | n/a                  |  |  |
| Max. water temp                 | 40°C / 104°F         |  |  |
| Inlet/outlet                    | 50mm in, 10mm out    |  |  |
| IP Protection                   | IPX4                 |  |  |
| Safety switch                   | 3.0A Normally closed |  |  |
| Thermal protection              | ✓                    |  |  |
| Fully potted                    | n/a                  |  |  |
| Self priming                    | n/a                  |  |  |