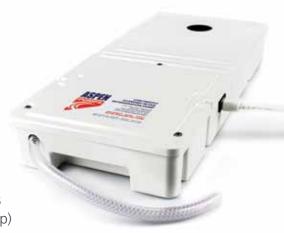

#### **CONDENSATE REMOVAL PUMP**

Designed exclusively to fit underneath retail refrigeration cabinets the lightweight plastic ERRP (Economical Retail Refrigeration Pump) allows for the removal of defrost and contaminated water.

### **KEY FEATURES**

- Lightweight & slim
- Easy to clean and carry
- Filter to catch debris
- Plug & play