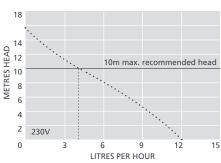

10m max. rec. head (flow rate 4L/h)

21dB(A)

# **SUITABILITY**

- Up to 30kW / 102,000Btu/h with condensate PH value >2.7
- ✓ Perfect for... Domestic gas fired condensing boilers & furnaces

KITCHEN BOILER SPECIFICATIONS

| Max. flow        | 12L/h @ 0 head        |
|------------------|-----------------------|
| Max. rec. head   | 10m                   |
| Tank capacity    | 0.5L                  |
| Sound level@1m   | 21dB(A)               |
| Power supply     | 230V AC 50-60Hz 0.1A* |
| Rated            | Non continuous        |
| Class            | II appliance 🔲        |
| Max. unit output | 30kW / 102,000Btu/h   |
| Max. water temp  | 60°C / 140°F          |
| Inlet/outlet     | 27mm in, 6mm out      |
| IP Protection    | IPX1                  |
| Safety switch    | 3.0A Normally closed  |