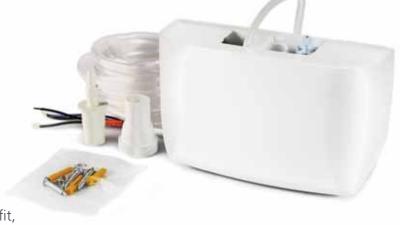

## IN THE BOX

Kitchen boiler pump (inc. 1.5m power cable) • 6m discharge tube (6mm ID) • Inlet adaptor for 22 & 28mm pipe • Pipe adaptor • Fixing kit • Install manual

Download manual at aspenpumps.com

Thermal protection