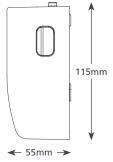

# **SUITABILITY**

- Up to 30kW / 102,000Btu/h with condensate PH value >2.7
- ✓ Perfect for... Domestic gas fired condensing boilers & furnaces

KITCHEN BOILER SPECIFICATIONS

| Max. flow        | 12L/h @ 0 head        |
|------------------|-----------------------|
| Max. rec. head   | 10m                   |
| Tank capacity    | 0.5L                  |
| Sound level@1m   | 21dB(A)               |
| Power supply     | 230V AC 50-60Hz 0.1A* |
| Rated            | Non continuous        |
| Class            | II appliance 🔲        |
| Max. unit output | 30kW / 102,000Btu/h   |
| Max. water temp  | 60°C / 140°F          |
| Inlet/outlet     | 27mm in, 6mm out      |
| IP Protection    | IPX1                  |
| Safety switch    | 3.0A Normally closed  |