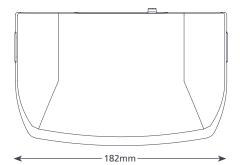

# **SUITABILITY**

- Up to 30kW / 102,000Btu/h with condensate PH value >2.7
- ✓ Perfect for... Domestic gas fired condensing boilers & furnaces

KITCHEN BOILER SPECIFICATIONS

| Max. flow        | 12L/h @ 0 head        |
|------------------|-----------------------|
| Max. rec. head   | 10m                   |
| Tank capacity    | 0.5L                  |
| Sound level@1m   | 21dB(A)               |
| Power supply     | 230V AC 50-60Hz 0.1A* |
| Rated            | Non continuous        |
| Class            | II appliance 🔲        |
| Max. unit output | 30kW / 102,000Btu/h   |
| Max. water temp  | 60°C / 140°F          |
| Inlet/outlet     | 27mm in, 6mm out      |
| IP Protection    | IPX1                  |
| Safety switch    | 3.0A Normally closed  |