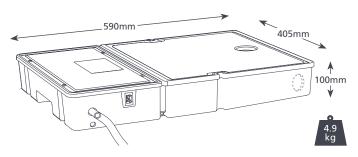

## **SUITABILITY**

- Refrigeration units; cold store cabinets
- ✓ Perfect for... Multiple refrigeration units

| ERRP SPECIFICATIONS |                      |  |  |  |
|---------------------|----------------------|--|--|--|
| Max. flow           | 225L/h @ 0 head      |  |  |  |
| Max. rec. head      | 35m                  |  |  |  |
| Tank capacity       | 11L                  |  |  |  |
| Sound level@1m      | 60dB(A)              |  |  |  |
| Power supply        | 230V AC 50-60Hz 0.2A |  |  |  |
| Rated               | Continuous           |  |  |  |
| Class               | I appliance          |  |  |  |
| Max. unit output    | n/a                  |  |  |  |
| Max. water temp     | 40°C / 104°F         |  |  |  |
| Inlet/outlet        | 50mm in, 10mm out    |  |  |  |
| IP Protection       | IPX4                 |  |  |  |
| Safety switch       | 3.0A Normally closed |  |  |  |
| Thermal protection  | ✓                    |  |  |  |
| Fully potted        | n/a                  |  |  |  |
| Self priming        | n/a                  |  |  |  |