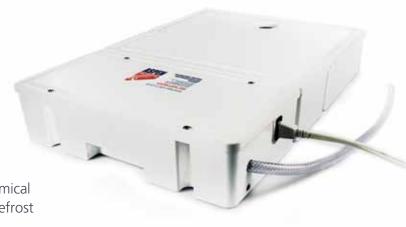

## **CONDENSATE REMOVAL PUMP**

Made of robust plastic, the lightweight ERRP (Economical Retail Refrigeration Pump) effectively pumps away defrost water and filters debris.

225L/h max. flow

35m max. rec. head (flow rate 10L/h)

## **KEY FEATURES**

- Top & side inlet options
- Easy to clean & carry
- Filter to catch debris
- Plug & play