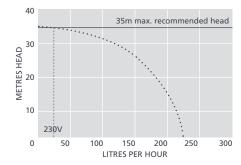

## **CONDENSATE REMOVAL PUMP**

Made of robust plastic, the lightweight ERRP (Economical Retail Refrigeration Pump) effectively pumps away defrost water and filters debris.

225L/h max. flow

35m max. rec. head (flow rate 10L/h)

## **SUITABILITY**

- Refrigeration units; cold store cabinets
- ✓ Perfect for... Multiple refrigeration units

| ERRP SPECIFICATIONS |                      |  |  |  |
|---------------------|----------------------|--|--|--|
| Max. flow           | 225L/h @ 0 head      |  |  |  |
| Max. rec. head      | 35m                  |  |  |  |
| Tank capacity       | 11L                  |  |  |  |
| Sound level@1m      | 60dB(A)              |  |  |  |
| Power supply        | 230V AC 50-60Hz 0.2A |  |  |  |
| Rated               | Continuous           |  |  |  |
| Class               | I appliance          |  |  |  |
| Max. unit output    | n/a                  |  |  |  |
| Max. water temp     | 40°C / 104°F         |  |  |  |
| Inlet/outlet        | 50mm in, 10mm out    |  |  |  |
| IP Protection       | IPX4                 |  |  |  |
| Safety switch       | 3.0A Normally closed |  |  |  |
| Thermal protection  | ✓                    |  |  |  |
| Fully potted        | n/a                  |  |  |  |
| Self priming        | n/a                  |  |  |  |