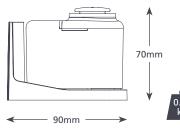

| COMPACT BOILER SPECIFICATIONS |                       |  |
|-------------------------------|-----------------------|--|
| Max. flow                     | 35L/h @ 0 head        |  |
| Max. rec. head                | 15m                   |  |
| Tank capacity                 | 0.24L                 |  |
| Sound level@1m                | 35dB(A)               |  |
| Power supply                  | 230V AC 50-60Hz 0.1A* |  |
| Rated                         | Non continuous        |  |
| Class                         | Il appliance 🔲        |  |
| Max. unit output              | 85kW / 290,000Btu/h   |  |
| Max. water temp               | 60°C / 140°F          |  |
| Inlet/outlet                  | 27mm in, 6 & 10mm out |  |
| IP Protection                 | IP67                  |  |
| Safety switch                 | 3.0A Normally closed  |  |
| Thermal protection            | ✓                     |  |