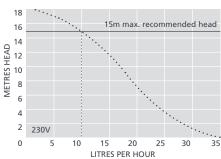

## **CONDENSATE REMOVAL PUMP**

The compact boiler pump uses piston technology and has an impressive head and flow. Ideal for domestic gas boilers and furnaces.

35L/h max. flow

15m max. rec. head (flow rate 10L/h)

| COMPACT BOILER SPECIFICATIONS |                       |  |
|-------------------------------|-----------------------|--|
| Max. flow                     | 35L/h @ 0 head        |  |
| Max. rec. head                | 15m                   |  |
| Tank capacity                 | 0.24L                 |  |
| Sound level@1m                | 35dB(A)               |  |
| Power supply                  | 230V AC 50-60Hz 0.1A* |  |
| Rated                         | Non continuous        |  |
| Class                         | Il appliance 🔲        |  |
| Max. unit output              | 85kW / 290,000Btu/h   |  |
| Max. water temp               | 60°C / 140°F          |  |
| Inlet/outlet                  | 27mm in, 6 & 10mm out |  |
| IP Protection                 | IP67                  |  |
| Safety switch                 | 3.0A Normally closed  |  |
| Thermal protection            | ✓                     |  |