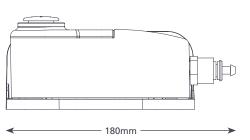

| COMPACT BOILER SPECIFICATIONS |                       |  |
|-------------------------------|-----------------------|--|
| Max. flow                     | 35L/h @ 0 head        |  |
| Max. rec. head                | 15m                   |  |
| Tank capacity                 | 0.24L                 |  |
| Sound level@1m                | 35dB(A)               |  |
| Power supply                  | 230V AC 50-60Hz 0.1A* |  |
| Rated                         | Non continuous        |  |
| Class                         | Il appliance 🔲        |  |
| Max. unit output              | 85kW / 290,000Btu/h   |  |
| Max. water temp               | 60°C / 140°F          |  |
| Inlet/outlet                  | 27mm in, 6 & 10mm out |  |
| IP Protection                 | IP67                  |  |
| Safety switch                 | 3.0A Normally closed  |  |
| Thermal protection            | ✓                     |  |